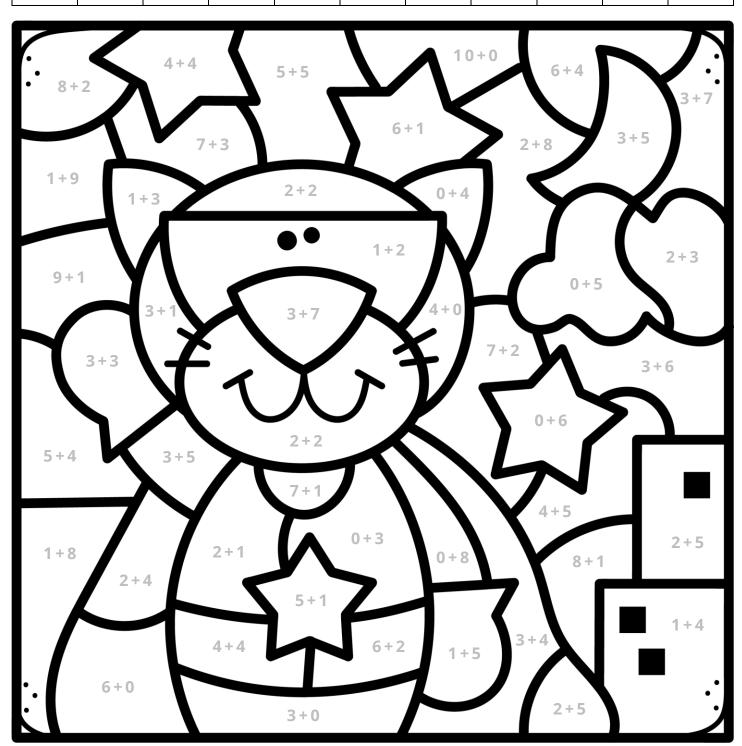

Name: Date:

0 1 2 3 4 5 6 7 8 9 10

LO: To consolidate addition (within 10) facts.

Clipart from <u>Creating 4</u> <u>the Classroom</u>

Name: Date:

| 3 | black  | 4 | brown  | 5 | red           | 6  | purple |
|---|--------|---|--------|---|---------------|----|--------|
| 7 | orange | 8 | yellow | 9 | light<br>blue | 10 | green  |

0 1 2 3 4 5 6 7 8 9 10

LO: To consolidate addition (within 10) facts.

Clipart from <u>Creating 4</u> <u>the Classroom</u>

Name: Date:

0 1 2 3 4 5 6 7 8 9 10

LO: To consolidate addition (within 10) facts.

Clipart from <u>Creating 4</u> the <u>Classroom</u>