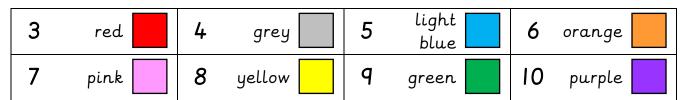

Name: Date:

0 1 2 3 4 5 6 7 8 9 10

LO: To consolidate addition (within 10) facts.

Clipart from <u>Creating 4</u> <u>the Classroom</u>

Name: Date:

| 3 | black  | 4 | brown  | 5 | red           | 6  | purple |
|---|--------|---|--------|---|---------------|----|--------|
| 7 | orange | 8 | yellow | 9 | light<br>blue | 10 | green  |