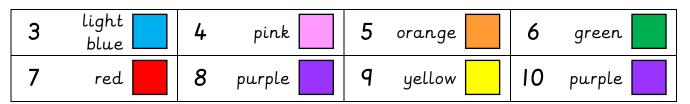

Name: Date:

0 1 2 3 4 5 6 7 8 9 10

LO: To consolidate addition (within 10) facts.

Clipart from <u>Creating 4</u> <u>the Classroom</u>

Name: Date:

| 3 | black  | 4 | brown  | 5 | red           | 6  | purple |
|---|--------|---|--------|---|---------------|----|--------|
| 7 | orange | 8 | yellow | 9 | light<br>blue | 10 | green  |