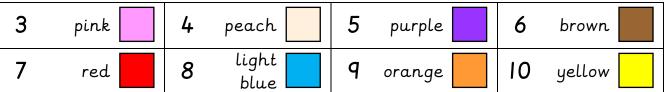

Name: Date:

0 1 2 3 4 5 6 7 8 9 10

LO: To consolidate addition (within 10) facts.

Clipart from <u>Creating 4</u> <u>the Classroom</u>

Name: Date:

| 3 | black  | 4 | brown  | 5 | red           | 6  | purple |
|---|--------|---|--------|---|---------------|----|--------|
| 7 | orange | 8 | yellow | 9 | light<br>blue | 10 | green  |