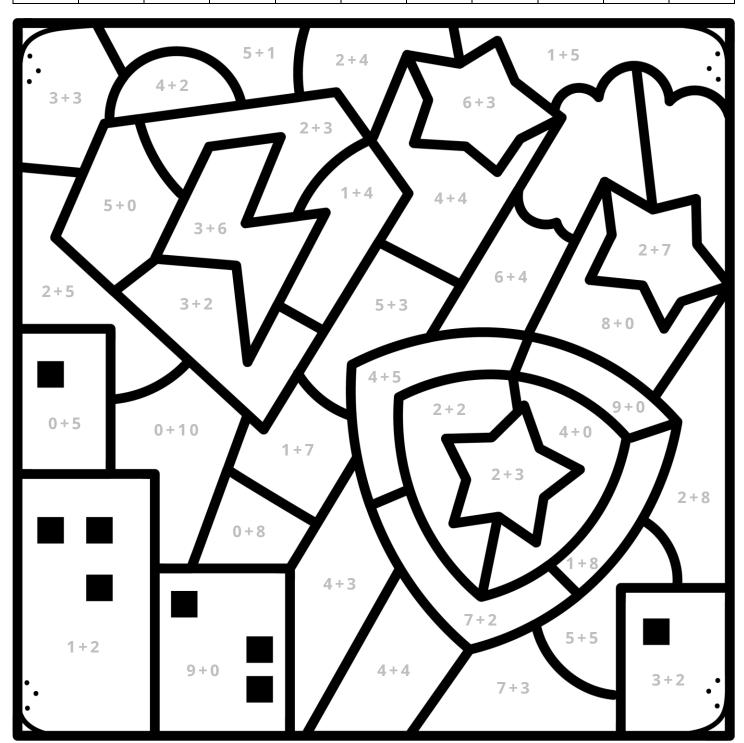

Name: Date:

0 1 2 3 4 5 6 7 8 9 10

LO: To consolidate addition (within 10) facts.

Clipart from <u>Creating 4</u> <u>the Classroom</u>

Name: Date:

| 3 | black  | 4 | brown  | 5 | red           | 6  | purple |
|---|--------|---|--------|---|---------------|----|--------|
| 7 | orange | 8 | yellow | 9 | light<br>blue | 10 | green  |

0 1 2 3 4 5 6 7 8 9 10

LO: To consolidate addition (within 10) facts.

Clipart from <u>Creating 4</u> <u>the Classroom</u>

Name: Date:

0 1 2 3 4 5 6 7 8 9 10

LO: To consolidate addition (within 10) facts.

Clipart from <u>Creating 4</u> the <u>Classroom</u>

Name: Date:

0 1 2 3 4 5 6 7 8 9 10

LO: To consolidate addition (within 10) facts.

Clipart from <u>Creating 4</u> the <u>Classroom</u>

Name: Date:

0 1 2 3 4 5 6 7 8 9 10

LO: To consolidate addition (within 10) facts.

Clipart from <u>Creating 4</u> the <u>Classroom</u>