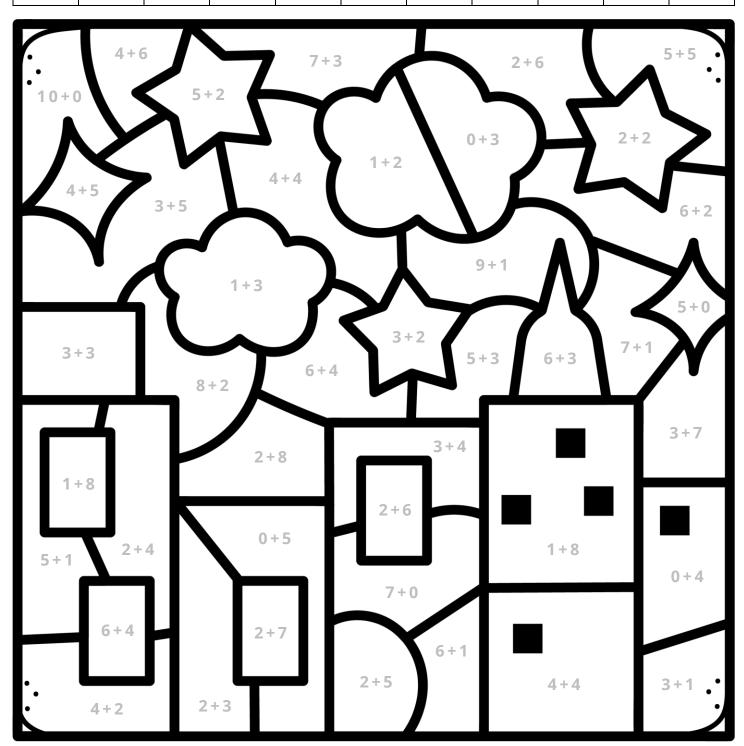

Name: Date:

0 1 2 3 4 5 6 7 8 9 10

LO: To consolidate addition (within 10) facts.

Clipart from <u>Creating 4</u> <u>the Classroom</u>

Name: Date:

| 3 | black  | 4 | brown  | 5 | red           | 6  | purple |
|---|--------|---|--------|---|---------------|----|--------|
| 7 | orange | 8 | yellow | 9 | light<br>blue | 10 | green  |

0 1 2 3 4 5 6 7 8 9 10

LO: To consolidate addition (within 10) facts.

Clipart from <u>Creating 4</u> <u>the Classroom</u>

Name: Date:

0 1 2 3 4 5 6 7 8 9 10

LO: To consolidate addition (within 10) facts.

Clipart from <u>Creating 4</u> the <u>Classroom</u>

Name: Date:

0 1 2 3 4 5 6 7 8 9 10

LO: To consolidate addition (within 10) facts.

Clipart from <u>Creating 4</u> the <u>Classroom</u>

Name: Date:

0 1 2 3 4 5 6 7 8 9 10

LO: To consolidate addition (within 10) facts.

Clipart from <u>Creating 4</u> the <u>Classroom</u>