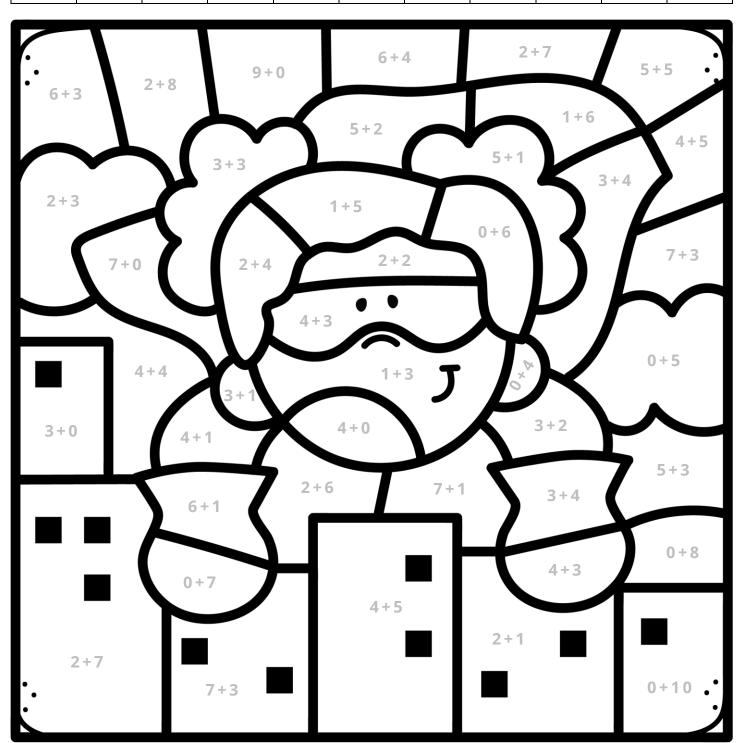

Name: Date:

0 1 2 3 4 5 6 7 8 9 10

LO: To consolidate addition (within 10) facts.

Clipart from <u>Creating 4</u> <u>the Classroom</u>

Name: Date:

| 3 | black  | 4 | brown  | 5 | red           | 6  | purple |
|---|--------|---|--------|---|---------------|----|--------|
| 7 | orange | 8 | yellow | 9 | light<br>blue | 10 | green  |

0 1 2 3 4 5 6 7 8 9 10

LO: To consolidate addition (within 10) facts.

Clipart from <u>Creating 4</u> <u>the Classroom</u>

Name: Date:

0 1 2 3 4 5 6 7 8 9 10

LO: To consolidate addition (within 10) facts.

Clipart from <u>Creating 4</u> the <u>Classroom</u>